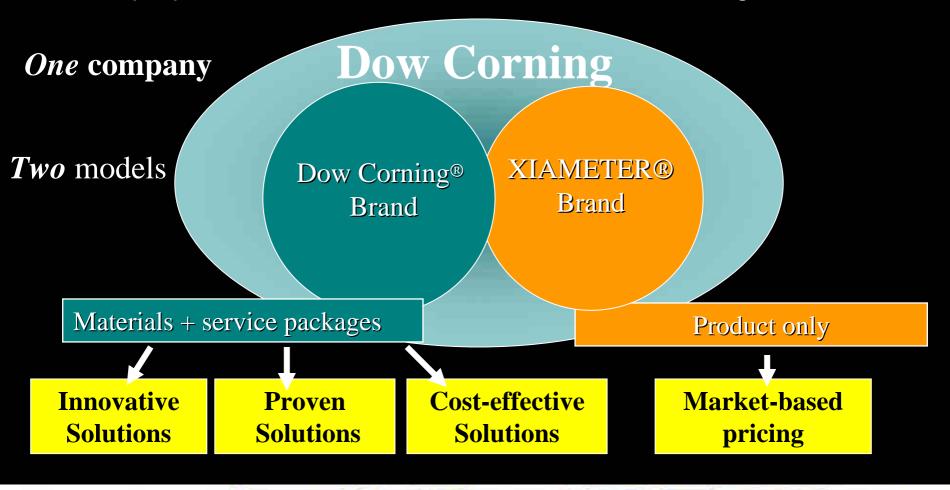

# Dow Corning Approach - One Company: Two Business Models With Multiple Choices

Value propositions based on customer needs-based segmentation

# **Dow Corning**

- Meeting the needs of the customer "Exactly"!
  - Provide specification support.
  - Provide analytical support.
  - Technical Service Centre.
  - Customer Service Centres.
  - Sales representatives.
  - Sales managers.
  - Packaging styles.
  - Contract.